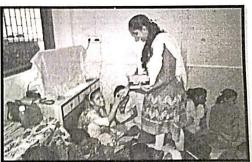

# Report on Visit to Divya Prabha Orphanage (A Home for Girls in distress) Friendship Day Celebration

On August 5, 2017, the Students' Council paid a visit to an Orphanage, Divya Prabha(A Home for Girls in distress), Managed by Poor Sisters of Our Lady, Recognized by "Woman and Child Welfare Department, Govt. of Maharashtra, Thane" with an intention to spread happiness and friendship day celebration. The orphanage is home for 20 orphaned girls and has been working for last 18 years. The students and teachers were taken by surprise to see the level of discipline and cleanliness they maintained. The council members celebrated friendship with the girls by tying friendship bands and distributed sweets and chocolates to them. The girls were so ecstatic that they quickly brought some rakhis and tied to the boys' wrist which was very endearing. The students segregated and one to one talk with the girls and told their stories after which everyone settled down to sing songs and dance. The council also bought stationary items for the girls which were handed over to the head of the orphanage. The Students' Council promised any kind of help possible to the orphanage. The visit gave everyone a fulfilling experience.