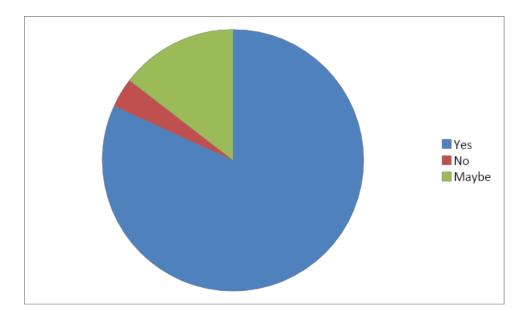

|
| 106 | SIDDHESH C SHETTY            |                |
| 107 | SHEETAL DEVADIGA             | SYBAF          |
| 108 | SNEHA J SHETTY               | SYBAF<br>SYBAF |
| 100 | S. Daniv Shili i             | SIDAF          |
| 109 | PRIYANKA SANTHMAYOR          | TYBAF          |
| 110 | RISHABH RAO                  | TYBAF          |
| 111 | MUSTAFA JAWADWALA            | TYBAF          |
| 112 | ANMOL MIRANDA                | TYBAF          |

### **FEEDBACK ANALYSIS**

No. of Respondents: 110

1. Do you believe that organising this event was a unique way of celebrating Friendship Day?



2. Do you believe that meeting those children and spending time with them has brought a positive change in you?



# 3. Do you believe that such events should be organised on a regular basis?



### Bunt Sangha's

# S.M. Shetty College of Science, Commerce and Management Studies, Powai Mumbai-400076

### DEPARTMENT OF ACCOUNTANCY AND FINANCIAL MANAGEMENT

### **ACTION TAKEN REPORT**

Name of the Program: Visit to Divya Prabha

Duration: 5<sup>th</sup> August, 2017

| FEEDBACK RECEIVED                          | ACTION TAKEN                           |
|--------------------------------------------|----------------------------------------|
| Students gave a positive feedback. Most of | It was decided that this event will be |
| them were happy and satisfied on meeting   | continued in future as well.           |
| orphaned girls and spending some time with |                                        |
| them.                                      |