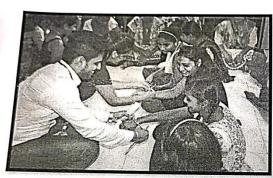

# Report on Visit to Divya Prabha Orphanage (A Home for Girls in distress) Friendship Day Celebration

On August 5, 2017, the Students' Council paid a visit to an Orphanage, Divya Prabha(A Home for Girls in distress), Managed by Poor Sisters of Our Lady, Recognized by "Woman and Child Welfare Department, Govt. of Maharashtra, Thane" with an intention to spread happiness and friendship day celebration. The orphanage is home for 20 orphaned girls and has been working for last 18 years. The students and teachers were taken by surprise to see the level of discipline and cleanliness they maintained. The council members celebrated friendship with the girls by tying friendship bands and distributed sweets and chocolates to them. The girls were so ecstatic that they quickly brought some rakhis and tied to the boys' wrist which was very endearing. The students segregated and one to one talk with the girls and told their stories after which everyone settled down to sing songs and dance. The council also bought stationary items for the girls which were handed over to the head of the orphanage. The Students' Council promised any kind of help possible to the orphanage. The visit gave everyone a fulfilling experience.