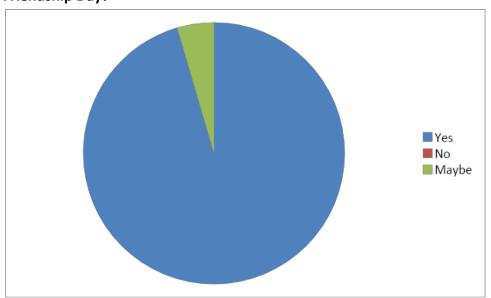

### **FEEDBACK ANALYSIS**

No. of Respondents: 110

1. Do you believe that organising this event was a unique way of celebrating Friendship Day?

2. Do you believe that meeting those children and spending time with them has brought a positive change in you?

# 3. Do you believe that such events should be organised on a regular basis?