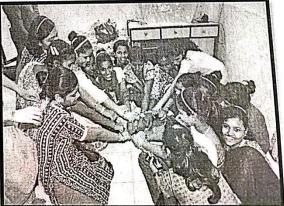

# Report on Visit to Divya Prabha Orphanage (A Home for Girls in distress) Friendship Day Celebration

On August 5, 2017, the Students' Council paid a visit to an Orphanage, Divya Prabha(A Home for Girls in distress), Managed by Poor Sisters of Our Lady, Recognized by "Woman and Child Welfare Department, Govt. of Maharashtra, Thane" with an intention to spread happiness and friendship day celebration. The orphanage is home for 20 orphaned girls and has been working for last 18 years. The students and teachers were taken by surprise to see the level of discipline and cleanliness they maintained. The council members celebrated friendship with the girls by tying friendship bands and distributed sweets and chocolates to them. The girls were so ecstatic that they quickly brought some rakhis and tied to the boys' wrist which was very endearing. The students segregated and one to one talk with the girls and told their stories after which everyone settled down to sing songs and dance. The council also bought stationary items for the girls which were handed over to the head of the orphanage. The Students' Council promised any kind of help possible to the orphanage. The visit gave everyone a fulfilling experience.