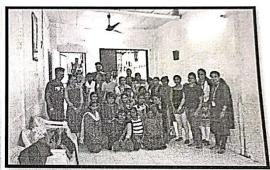

# Report on Visit to Divya Prabha Orphanage (A Home for Girls in distress) Friendship Day Celebration

On August 5, 2017, the Students' Council paid a visit to an Orphanage, Divya Prabha(A Home for Girls in distress), Managed by Poor Sisters of Our Lady, Recognized by "Woman and Child Welfare Department, Govt. of Maharashtra, Thane" with an intention to spread happiness and friendship day celebration. The orphanage is home for 20 orphaned girls and has been working for last 18 years. The students and teachers were taken by surprise to see the level of discipline and cleanliness they maintained. The council members celebrated friendship with the girls by tying friendship bands and distributed sweets and chocolates to them. The girls were so ecstatic that they quickly brought some rakhis and tied to the boys' wrist which was very endearing. The students segregated and one to one talk with the girls and told their stories after which everyone settled down to sing songs and dance. The council also bought stationary items for the girls which were handed over to the head of the orphanage. The Students' Council promised any kind of help possible to the orphanage. The visit gave everyone a fulfilling experience.