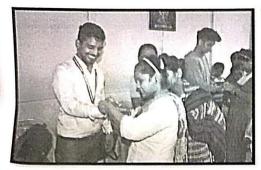

# Report on Visit to Divya Prabha Orphanage (A Home for Girls in distress) Friendship Day Celebration

On August 5, 2017, the Students' Council paid a visit to an Orphanage, Divya Prabha(A Home for Girls in distress), Managed by Poor Sisters of Our Lady, Recognized by "Woman and Child Welfare Department, Govt. of Maharashtra, Thane" with an intention to spread happiness and friendship day celebration. The orphanage is home for 20 orphaned girls and has been working for last 18 years. The students and teachers were taken by surprise to see the level of discipline and cleanliness they maintained. The council members celebrated friendship with the girls by tying friendship bands and distributed sweets and chocolates to them. The girls were so ecstatic that they quickly brought some rakhis and tied to the boys' wrist which was very endearing. The students segregated and one to one talk with the girls and told their stories after which everyone settled down to sing songs and dance. The council also bought stationary items for the girls which were handed over to the head of the orphanage. The Students' Council promised any kind of help possible to the orphanage. The visit gave everyone a fulfilling experience.