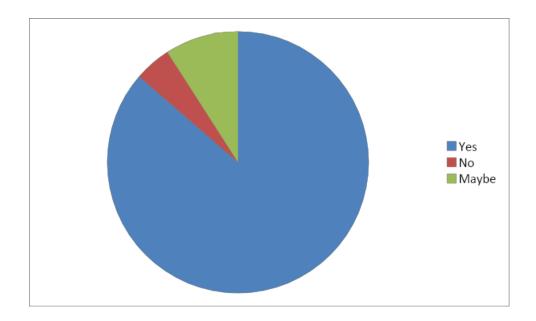

### **FEEDBACK ANALYSIS**

No. of Respondents: 110

1. Do you believe that organising this event was a unique way of celebrating Friendship Day?

2. Do you believe that meeting those children and spending time with them has brought a positive change in you?