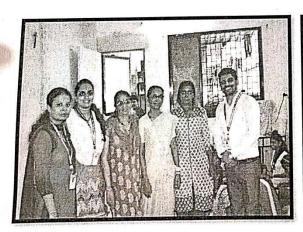

# Report on Visit to Divya Prabha Orphanage (A Home for Girls in distress) Friendship Day Celebration

On August 5, 2017, the Students' Council paid a visit to an Orphanage, Divya Prabha(A Home for Girls in distress), Managed by Poor Sisters of Our Lady, Recognized by "Woman and Child Welfare Department, Govt. of Maharashtra, Thane" with an intention to spread happiness and friendship day celebration. The orphanage is home for 20 orphaned girls and has been working for last 18 years. The students and teachers were taken by surprise to see the level of discipline and cleanliness they maintained. The council members celebrated friendship with the girls by tying friendship bands and distributed sweets and chocolates to them. The girls were so ecstatic that they quickly brought some rakhis and tied to the boys' wrist which was very endearing. The students segregated and one to one talk with the girls and told their stories after which everyone settled down to sing songs and dance. The council also bought stationary items for the girls which were handed over to the head of the orphanage. The Students' Council promised any kind of help possible to the orphanage. The visit gave everyone a fulfilling experience.